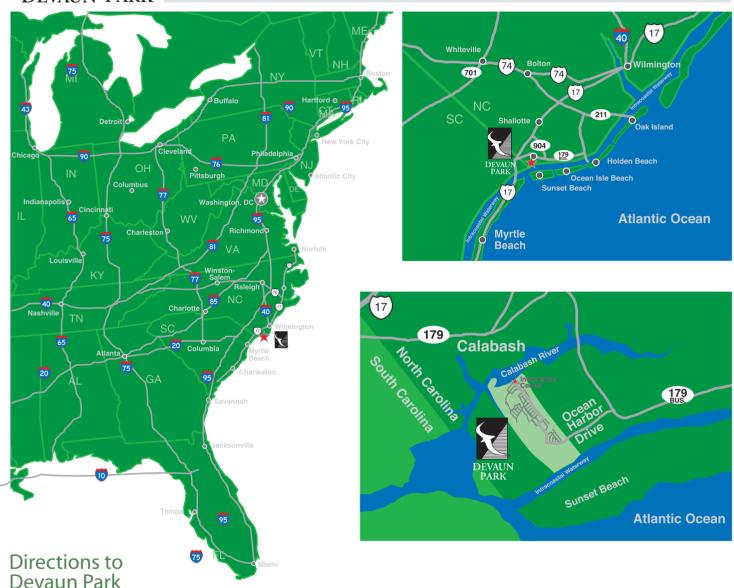

## **DEVAUN PARK**

Located in the Southeastern corner of coastal North Carolina, just a few hundred feet from the North/South Carolina state line, Devaun Park is easy to reach from Myrtle Beach, SC and Wilmington, NC. US Hwy 17 is the preferred starting point as it runs along the coast.

## From the North

I-95 South to I-40 East to 17 South. Take left toward Sunset Beach on Hwy 904. Right at second traffic signal (Hwy 179 business). Left at Ocean Harbour Blvd. Follow signs to Devaun Park.

## From the South

From Myrtle Beach SC towards Wilmington NC take Hwy 17 North. One mile beyond Little River, SC and adjacent to the SC Welcome Center, exit right at the Calabash (Hwy 179) exit. Continue 3 miles (Beach Drive) through Calabash to the second light (NAPA Store). Turn right and continue 1.5 miles to Ocean Harbour Drive. Follow Devaun Park signs.